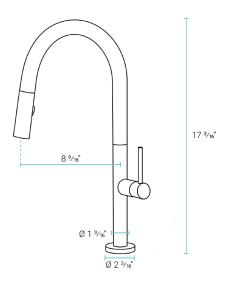

# Specifications:

- N.W: 6.34 lb.
- L: 8 <sup>9</sup>/<sub>16</sub>" x W: 2 <sup>3</sup>/<sub>16</sub>" x H: 17 <sup>3</sup>/<sub>16</sub>"